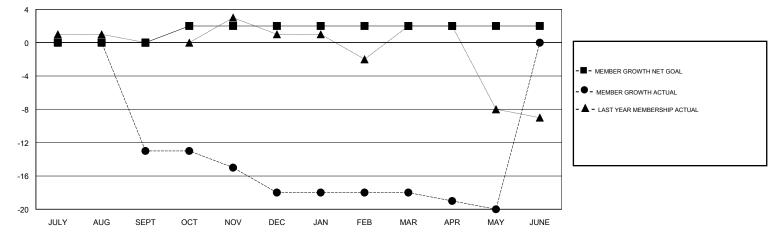

GOALS AND ACTUAL MEMBERS CUMULATIVE

| DROPPED CLUBS: 1             | 3 CLUBS OF 21 ADDED 1 OR MORE<br>NEW MEMBERS | GENDER DISTRIBUTION<br>MALE 102 (51.52%)<br>FEMALE 96 (48.48%) |  |
|------------------------------|----------------------------------------------|----------------------------------------------------------------|--|
| DROPPED MEMBERS              | ]                                            | Women Percentage Fiscal Year Goal: 43%                         |  |
| DECEASED 1                   |                                              | TOTAL FAMILY UNIT MEMBERS                                      |  |
| CLUB CANCELLED 0<br>OTHER 22 |                                              | FAMILY MEMBERS PAYING HALF                                     |  |
| TOTAL 23                     |                                              |                                                                |  |